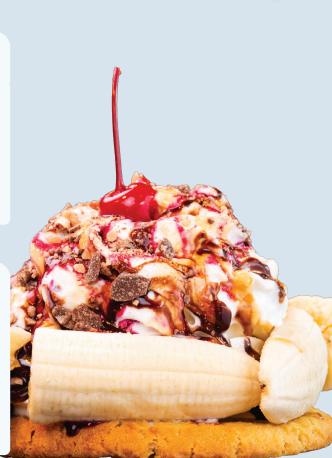

## **BANANA SPLIT**

Choice of ice cream includes vanilla, chocolate or swirl Our spin on a classic dessert. Warm sugar cookie topped with vanilla ice cream, split banana, strawberry sauce, chocolate and caramel sauce, toffee bits, our house-made whipped cream and sweet maraschino cherry. 7.95