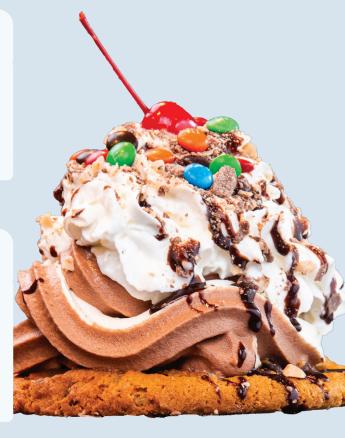

## **CANDY COOKIE**

Choice of ice cream includes vanilla, chocolate or swirl Warm chocolate chip cookie topped with your choice of ice cream, chunks of Reese's Peanut Butter Cup pieces, toffee bits, mini M&M'S, our house-made whipped cream and a sweet maraschino cherry. 7.95